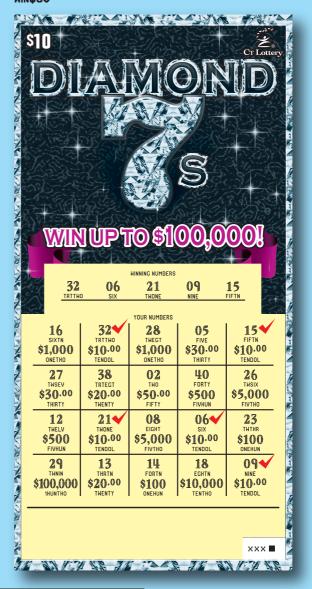

PLAY INSTRUCTIONS: Match any of YOUR NUMBERS to any of the WINNING NUMBERS, win prize shown below your matching number(s). Reveal a " $\bigcirc$ " symbol, win prize shown below that symbol. Reveal a " $\bigcirc$ " symbol, win DOUBLE the prize shown below that symbol. Reveal a " $\bigcirc$ " symbol. Reveal a " $\bigcirc$ " symbol, win TRIPLE the prize shown below that symbol. Reveal a " $\bigcirc$ " symbol, win \$50!